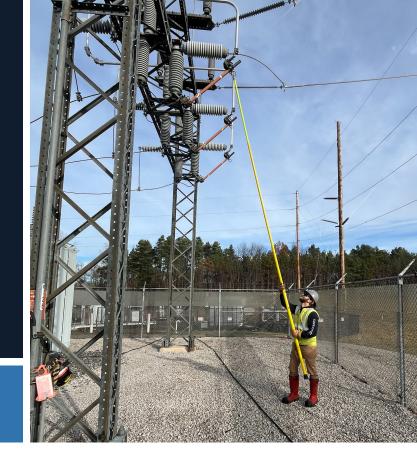

## **About**

This training focuses on the knowledge and skills necessary to safely perform switching in transmission and distribution substations. Participants will learn about various switching procedures, substation devices, threeway communications skills, and safety considerations. This training is a key component in preparing personnel to perform live switching operations.