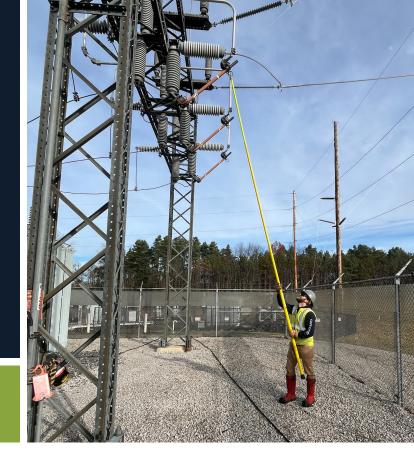

## **About**

This training focuses on the knowledge and skills necessary to safely perform switching in transmission and distribution substations. Participants will learn about various switching procedures, substation devices, three-way communications skills, and safety considerations. This training is a key component in preparing personnel to perform live switching operations.