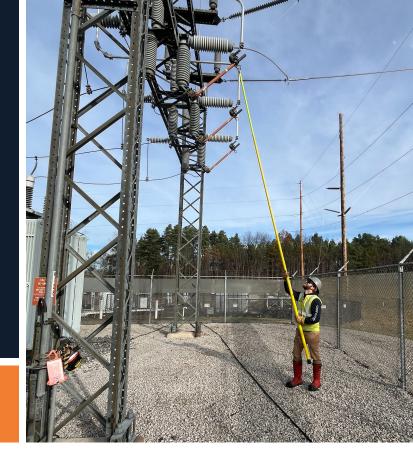

### **About**

This training focuses on the knowledge and skills necessary to safely perform switching in transmission and distribution substations. Participants will learn about various switching procedures, substation devices, three-way communications skills, and safety considerations. This training is a key component in preparing personnel to perform live switching operations.